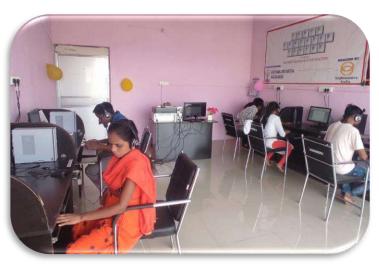

#### **Brail computer centre**

KALP is running a centre for visually challenged children having low or no vision. They are trained for computer operations. The main objective of this centre is to integrate these children in the main stream of the society and to make them self-dependable. Usually the children are school drop-out by

nature and are from economically poor background. Brail computer centre organises a four months curriculum which helps them to learn basic computer knowledge of Ms word, Excel features, pictorial power point presentations, use of internet, mail operations, data entry, reading of documents, bill preparation, making of resume etc.

**NVDA i.e.** (Non-Visual Desktop Access) app is a specially designed APP, which is used to teach these

students both in English and Hindi language Weekly exam is conducted to see the development and to understand the challenges of learning. Weak students are supported and looked after more

cautiously. After completion of four months course, an assessment cum examination is conducted which includes viva, theory and practical of total 100 marks. Successful students are provided with Certificates. Within this one year 24 students have been trained. Out of which two students have become self-dependable. One student is employed in a company and other student is self-employed managing his own small shop by doing computer billing. Presently two batches of the students are taking benefits of this course.