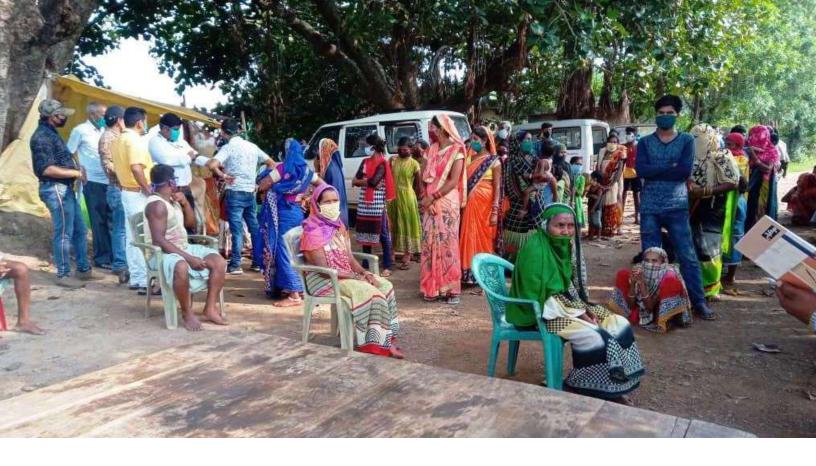

## Response for Covid-19 and Migration

Since lockdown one of the important undertaken initiatives is taken to provide dry ration kits to the underprivileged who have been the most affected by the ongoing health and financial crisis. For this noble cause KALP and various doners arranged distribution of dry ration kits ensuring basic food security for a minimum of three month to the needlest families. This distribution has been done in two blocks of Janjgir-Champa district and One block of Baloda Bazar district of Chhattisgarh. This distribution which aims to fight the COVID-19 crisis to support weaker sections and communities. This humanitarian assistance was given to the most vulnerable families so that the impact of the crisis on them are minimized and mitigated. These ration kits have dry ration containing eleven essential items that had wheat flour, two types of pulses, sugar, oil, onions, potatoes, salt, two types of spices, and Rice face masks, bathing and washing soaps and sanitary napkins and 10 types of kitchen garden vegetables seed. The dry ration kit could feed a 4-5 members family for at least for three months.

### Achievements

- In lock down 1,412 families from 54 villages have been supported for three months dry ration kits, sanitary napkins, toiletries, and seasonal kitchen garden seeds.
- 2,942 migrant families were linked various social security schemes like pensions, ration card, kisan pension, jan-dhan yojana, kisan sanman yojana, pancard, matru vandana yojana, kcc, PM jyoti bima, MGNREGA registration and at labor department for various schemes.
- 522 capacity building trainings have covered 5,523 PRI members, front line health workers, SHG members, Teachers; Aganwadi workers are capacitated to fight COVID-19 pandemic.
- 25,000 populations were covered audio announcement as a part of awareness program.
- 602 awareness and 409 hand washing demonstration programs were conducted comprising 1,37,676 participants from all the blocks.
- 235 Walls of 100 villages are painted with slogans and precautionary measures to spread awareness regarding Covid-19 and unnecessary fear among community for corona infected person.