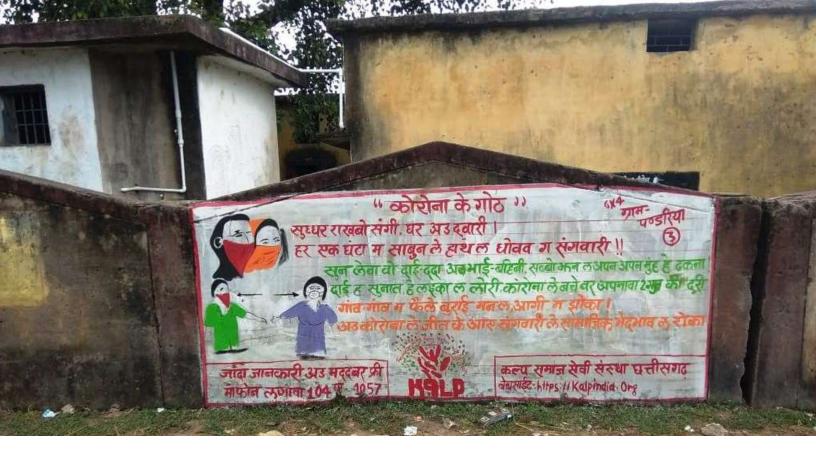

On the other hand, extensive capacity-building of all staff, volunteers and stakeholders have played important role in managing the situation established in 100 villages with in Jaijaipur block of Janjgir district. They are playing very active and key roles to inform people about the Covid-19 pandemic and provided relief to all those who were in dire need. The level of awareness created through announcement, various messages through wall painting, trainings to frontline Health workers, Mitanins, Anganwadi workers, PRIs, community and coordination meetings with various stake holders has shown fruitful and meaningful results as all of the members are directly engaged with their village people.

### Achievements

- In lock down 1,412 families from 54 villages have been supported for three months dry ration kits, sanitary napkins, toiletries, and seasonal kitchen garden seeds.
- 2,942 migrant families were linked various social security schemes like pensions, ration card, kisan pension, jan-dhan yojana, kisan sanman yojana, pancard, matru vandana yojana, kcc, PM jyoti bima, MGNREGA registration and at labor department for various schemes.
- 522 capacity building trainings have covered 5,523 PRI members, front line health workers, SHG members, Teachers; Aganwadi workers are capacitated to fight COVID-19 pandemic.
- 25,000 populations were covered audio announcement as a part of awareness program.
- 602 awareness and 409 hand washing demonstration programs were conducted comprising 1,37,676 participants from all the blocks.
- 235 Walls of 100 villages are painted with slogans and precautionary measures to spread awareness regarding Covid-19 and unnecessary fear among community for corona infected person.