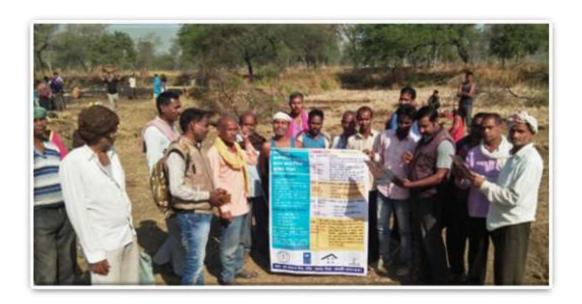

## Tribal Sustainable Livelihood

To reduce the climate change vulnerability of the small-scale farmers and vulnerable families. Promotion of climate change adaptation practices in agriculture has been prime intervention in 21 villages of Kasdol block since last four years. This has focused to increase the Income of the small farmers and to strengthen their livelihood. Interventions are made to improve the household level dietary diversity and nutritional security hence varieties of seasonal vegetables and seeds are provided. Importance of mix cropping, their pattern and methodology, preparation of bio-fertilizers and pesticides and their applications are regularly upgraded and timely support is the continuous process. Livestock's units are established and village development committees are supported for other livelihood options. For the benefits of the farmers convergence with other departments are promoted and supported.

In addition to this Custom Hiring Centers are established. These centers help small farmers to get various agriculture equipment's at nominal rates during agricultural season. This has contributed to reduce drudgery especially for women farmers. This equipment's will be charged at nominal charges so as to CBO members will get additional income and livelihood options will be strengthened. CBO members will understand the importance and need of the contribution.

### Achievements-

- > 266 farmers have adopted climate change adoptive practices of agriculture.
- Skill and knowledge enhancement of 314 tribal women in seasonal and sustainable kitchen gardening.
- > Establishment of 10 custom hiring centers for small farmers.
- ➤ 167 livestock units are established (114 goatry and 53 poultry) by 15 Mahila Kisan Self Help Groups.
- Total 09 Mahila Kisan Self Help Groups and VDCs are Supported for Fisheries.
- ➤ 03 Mahila Kisan SHGs 6 VDCs are supported through convergence with forest and agriculture departments.