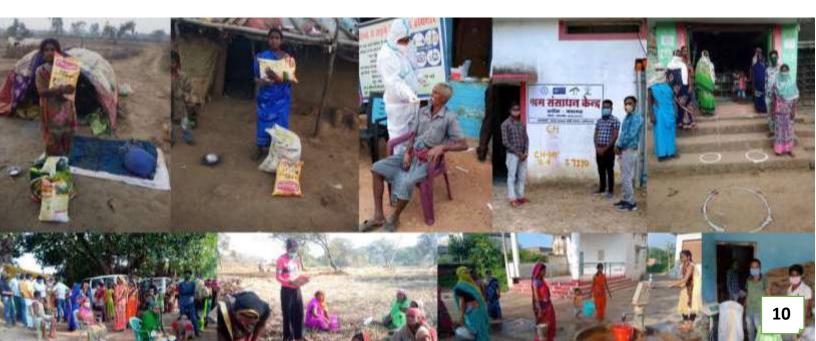

## Major Highlights of the year...

- We Reached 75,000 Direct Beneficiaries Migrant workers, Daily wagers, poor families, rag pickers, orphans, single women, women headed, beggars, small and marginal farmers, community and health workers, school children, various stake holders.
- ➤ During lockdown more than 2,00,000 migrants and underprivileged lives were supported through distribution of dry ration for three months. Rice, wheat flour, two type of dal, sugar, tea powder, oil, onions, potatoes, salt, all of spices, 15 types of seasonal seeds of vegetables, sanitary napkins.
- ➤ 3000 migrants were helped to reached safely at home, travel food, medical checkups were arranged for them in the lock down situation.
- ➤ Labour Resource Center in Nawagarh, for the support, guidance and for giving inputs to migrant laborers
- ➤ Reaching out to 2,780 migrants and laborer's households and linked them under various central and state social protection schemes.
- > 5,000 Mitanin, Anganwadi teachers, frontline Health Workers were capacitated on COVID-19 and vaccination.

- Distribution of Healthcare Kits- N95 Masks, gloves, Sanitizer gloves, PPE kits in four blocks of two districts.
- ➤ Distribution of Thermal gun and Oximeter to PHC centers and health officials in the blocks of Nawagarh, Pamgarh of Jajgir-Champa district and in the blocks of Kasdol and Balodabazar block of Balodabazar district.
- Skill development and knowledge enhancement of 266 farmers on organic farming in Kasdol block
- Under sustainable livelihood program 1,147 tribal women were capacitated through various trainings and inputs on seasonal and sustainable kitchen gardening.
- ➤ Establishment of 10 custom hiring centers for small and marginal farmers. Establishments of 167 livestock units and 9 fishery units at village level. These units are now owned and maintained by village level institutions.

## Response for Covid-19 and Migration

Since lockdown one of the important undertaken initiatives is taken to provide dry ration kits to the underprivileged who have been the most affected by the ongoing health and financial crisis. For this noble cause KALP and various doners arranged distribution of dry ration kits ensuring basic food security for a minimum of three month to the needlest families. This distribution has been done in two blocks of Janjgir-Champa district and One block of Baloda Bazar district of Chhattisgarh. This distribution which aims to fight the COVID-19 crisis to support weaker sections and communities. This humanitarian assistance was given to the most vulnerable families so that the impact of the crisis on them are minimized and mitigated. These ration kits have dry ration containing eleven essential items that had wheat flour, two types of pulses, sugar, oil, onions, potatoes, salt, two types of spices, and Rice face masks, bathing and washing soaps and sanitary napkins and 10 types of kitchen garden vegetables seed. The dry ration kit could feed a 4-5 members family for at least for three months.

### Achievements

- In lock down 1,412 families from 54 villages have been supported for three months dry ration kits, sanitary napkins, toiletries, and seasonal kitchen garden seeds.
- 2,942 migrant families were linked various social security schemes like pensions, ration card, kisan pension, jan-dhan yojana, kisan sanman yojana, pancard, matru vandana yojana, kcc, PM jyoti bima, MGNREGA registration and at labor department for various schemes.
- 522 capacity building trainings have covered 5,523 PRI members, front line health workers, SHG members, Teachers; Aganwadi workers are capacitated to fight COVID-19 pandemic.
- 25,000 populations were covered audio announcement as a part of awareness program.
- 602 awareness and 409 hand washing demonstration programs were conducted comprising 1,37,676 participants from all the blocks.
- 235 Walls of 100 villages are painted with slogans and precautionary measures to spread awareness regarding Covid-19 and unnecessary fear among community for corona infected person.

- CBOs at the village level are taking the initiative for disseminating the importance of social distancing, and also making social distancing circles at the public spaces.
- In collaboration with Krishi Vigyan Kendra, NREGA and other department's 351 farmers of 26 villages has provided vermin composts beds, kitchen garden seeds, agriculture inputs etc. as source of income.
- 107 families received training on cultivation of mushroom and presently earning of Rs. 4 to 5 thousand per month.
- 318 migrant families not having ration card have helped to get dry ration. Knowing effective social protection systems are crucial to safeguarding the poor and vulnerable when crisis hits.
- Our surveillance and follow up with quarantine centers have helped to get 6,269 masks, soaps and toiletries for 980, phenyl bottles in 07 centers, brooms and dry ration for 167 migrants, breakfast for 197 migrants in quarantine centers. Mixture and biscuits for 708 migrants and milk for 18 children, special care for pregnant women, availability of generator and health check-ups of newly arrived migrants.
- Health check-ups of 365 newly arrived migrants in Jajajipur and Dabara blocks were helped to do health check-ups before entering in quarantine centers.