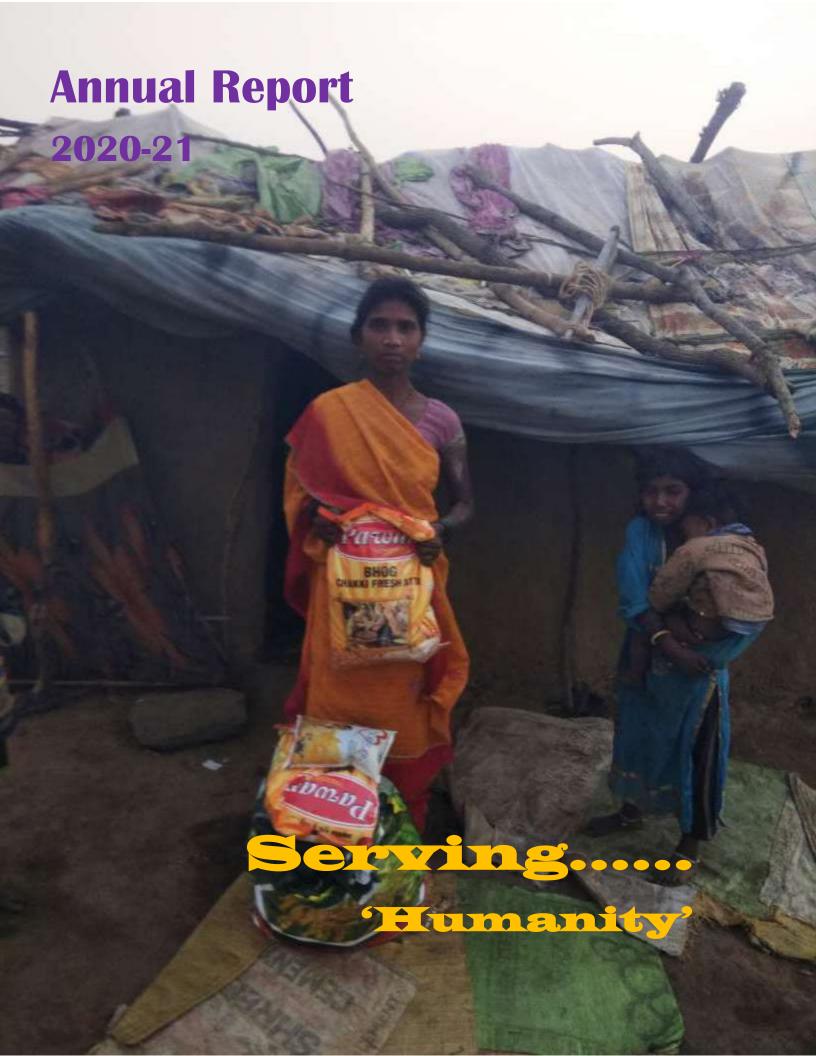

## Response for Covid-19 and Migration

Since lockdown one of the important undertaken initiatives is taken to provide dry ration kits to the underprivileged who have been the most affected by the ongoing health and financial crisis. For this noble cause KALP and various doners arranged distribution of dry ration kits ensuring basic food security for a minimum of three month to the needlest families. This distribution has been done in two blocks of Janjgir-Champa district and One block of Baloda Bazar district of Chhattisgarh. This distribution which aims to fight the COVID-19 crisis to support weaker sections and communities. This humanitarian assistance was given to the most vulnerable families so that the impact of the crisis on them are minimized and mitigated. These ration kits have dry ration containing eleven essential items that had wheat flour, two types of pulses, sugar, oil, onions, potatoes, salt, two types of spices, and Rice face masks, bathing and washing soaps and sanitary napkins and 10 types of kitchen garden vegetables seed. The dry ration kit could feed a 4-5 members family for at least for three months.

### Achievements

- In lock down 1,412 families from 54 villages have been supported for three months dry ration kits, sanitary napkins, toiletries, and seasonal kitchen garden seeds.
- 2,942 migrant families were linked various social security schemes like pensions, ration card, kisan pension, jan-dhan yojana, kisan sanman yojana, pancard, matru vandana yojana, kcc, PM jyoti bima, MGNREGA registration and at labor department for various schemes.
- 522 capacity building trainings have covered 5,523 PRI members, front line health workers, SHG members, Teachers; Aganwadi workers are capacitated to fight COVID-19 pandemic.
- 25,000 populations were covered audio announcement as a part of awareness program.
- 602 awareness and 409 hand washing demonstration programs were conducted comprising 1,37,676 participants from all the blocks.
- 235 Walls of 100 villages are painted with slogans and precautionary measures to spread awareness regarding Covid-19 and unnecessary fear among community for corona infected person.

- CBOs at the village level are taking the initiative for disseminating the importance of social distancing, and also making social distancing circles at the public spaces.
- In collaboration with Krishi Vigyan Kendra, NREGA and other department's 351 farmers of 26 villages has provided vermin composts beds, kitchen garden seeds, agriculture inputs etc. as source of income.
- 107 families received training on cultivation of mushroom and presently earning of Rs. 4 to 5 thousand per month.
- 318 migrant families not having ration card have helped to get dry ration. Knowing effective social protection systems are crucial to safeguarding the poor and vulnerable when crisis hits.
- Our surveillance and follow up with quarantine centers have helped to get 6,269 masks, soaps and toiletries for 980, phenyl bottles in 07 centers, brooms and dry ration for 167 migrants, breakfast for 197 migrants in quarantine centers. Mixture and biscuits for 708 migrants and milk for 18 children, special care for pregnant women, availability of generator and health check-ups of newly arrived migrants.
- Health check-ups of 365 newly arrived migrants in Jajajipur and Dabara blocks were helped to do health check-ups before entering in quarantine centers.