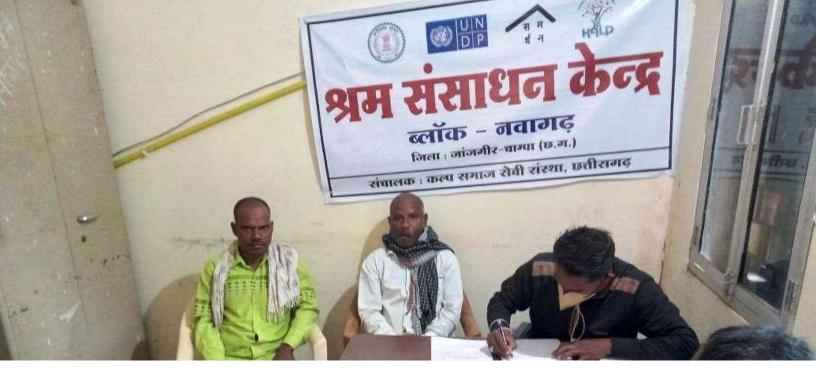

## Labor Resource Center.

Disaster of century, COVID-19 followed by long lockdown and huge migration of laborers from city to their rural dictation without any immediate support. KALP who have facilitated more than three thousand migrants from all over country to reach their home have revealed the pressing needs for providing hand-holding and support services to migrant workers in their rural destination. Hence KALP has designed the set-up of Labor Resource center, conceptualized as walk-in resource center for migrant laborer in and around Nawagarh block. The main objective of the center is to link migrant workers under various Government social security schemes by providing hand-holding and support services in their rural destination. To create an awareness about their rights and schemes, and to facilitate economic and social inclusion of the migrants.

Center offered linkages to various state and central Government schemes, counseling, access to information, required support and targeted services to vulnerable displaced workers. Economic and Social Inclusion in its composition to reach even the most disadvantaged migrant groups through community led programs. Range of activities were under taken to reach out to the targeted community are meetings with migrants and their families, capacity building trainings of local elected representatives, campaigns, special drives like Mobile Resource Center, promotion, awareness on social security schemes, linkages with important stake holders& documentation.

### Achievements-

- Labour Resource Center in Nawagarh, for the support, guidance and for giving inputs to migrant labourer.
- Reaching out to 2,780 migrant and laborer's households and linked them under various social protection schemes.
- Capacity building trainings to 3,335 stakeholders in Nawagarh block of Janjgir-Champa on the issues of the migrants and importance of their registrations at GP level.
- Reached out to 30,000 migrants with information on social protection schemes of state and central Government.
- Inputs and Support to 115 GP Nawaghad and Bahmanidih blocks for maintaining the record of migrants.
- Greater awareness among the community about the rights of the migrant labourer.
- Building trust among workers and encouraging them to be vocal about issues that they were earlier reluctant to discuss
- Sensitizing the administration, and building ties for future assistance and advocacy efforts.