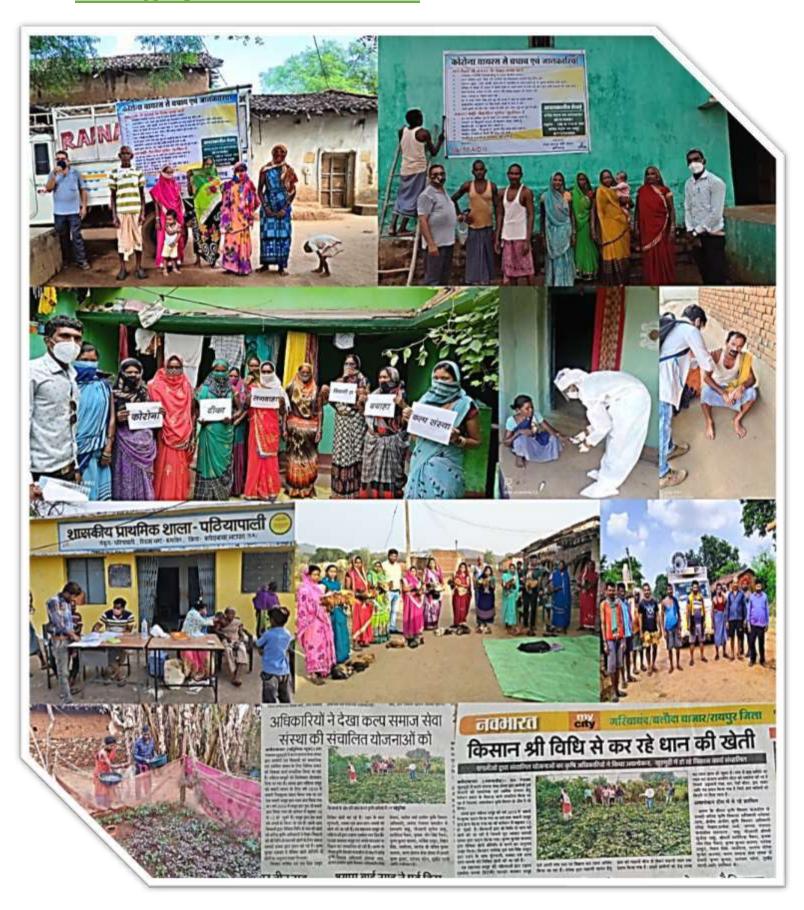

कसडोल। कल्प समाज सेवी संस्था के द्वारा, सिटी कोतवाली बलीवाजाजार में कोरोना माधामारी से बचने के लिए, संस्था के द्वारा मास्क ग्लब्स, सेनेटाइजर, मुहैया कराया गया। इसी तारतम्य में याना प्रभारी कलीवाजाजार जिजन चौच्यी सिहत पूरे स्टाप ने संस्था द्वारा जनिहत में किये जा रहे कार्यों के प्रीत सहनुभूति व्यक्त करते हुये संस्था को भी खधाई हो। कल्प समाज सेवी संस्था के स्टाप प्रधान श्री अभित कुमार सिन्हा व उनके सम्बयोगी कार्यकर्ता मोहित सिन्हा, नेर्देह साहू, (कसडोला) आलोस्बर साहू, मनोज बमां उपस्थित थे। कल्प समाज सेवी संस्था के ब्लीक प्रभारी अभित सिन्हा ने बताया कि कोरोना महामारी से बचने के लिए पिछले 4 महीन से बलीवाचाजार ब्लीक के सभी गांची के मितानिन ऑगनवाड़ी कार्यकर्ता व स्वच्छता समित को मास्क सेनेटाइजर ग्लब्स वितरण कराया गया गया। ही बैनर पोस्टर और दीवार लेखन का भी कार्व किया गया।

### कल्प समाज सेवी संस्था द्वारा कोरोना को लेकर चलाया जा रहा जागरुकता अभियान

कसडोल। अभी वतर्मान समय में कोरोना पूरे भारत वर्ष में तेजी से अपना पैर पसार रहा है। इसी तारतम्य में कल्प समाज सेवी संस्था-कसडोल के हारा कोविड-19 के तहत पुलिस थाना कसडोल, सफाई मित्र कसडोल को मास्क सिनेटाइजर ,हेंडवास, प्रदान किया गया यह संस्था पिछले ०९ महीने से कोरोना को लेकर जागरूकता कार्यक्रम चलाया जा रहा है। जिसमें बलौदाबाजार ब्लाक कसडोल ब्लाक में मितानिन आगनबाड़ी कार्यकर्ता सभी को मास्क सिनेटाइजर हेंडवास

### कल्प समाज सेवी संस्था और अजीम प्रेमजी फाउंडेशन ने दिया टीकाकरण को लेकर प्रशिक्षण

भटगांव। कल्प समाज सेवी संस्था और अजीय प्रेमली फाउडेशन ने 100त करियेना टीकाकरण को लेकर अपने वालटियमं स्टिवाों को दिया एक और प्रतिश्वण, कल्प समाज सेवी संस्था उठीर अजीय प्रेमणी फाउडेशन ने प्राणें करें कोरोग मुक्त काले प्रेमणी फाउडेशन ने प्राणें करें कोरोग मुक्त काले पर लिए और कोरोना टीकाकरण को सभी गांव गांव पर-घर तक 100व टीका लगवाने के लिए सभी बी महेंद्र सर जी और पढ2 सुनील कैसले सर, शोमल, देखेंद्र ,ऑमत और अलग अलग स्थानों से ब्लॉक के 70 गांव के सभी लॉल्डियर स्थानियों को प्रशिक्षण देकर खंज को कोरोना मुक्त व टीका लगवाने को लेकर चित्रेय रूप व

On the other hand, extensive capacity-building of all staff, volunteers and stakeholders have played important role in managing the situation established in 100 villages with in Jaijaipur block of Janjgir district. They are playing very active and key roles to inform people about the Covid-19 pandemic and provided relief to all those who were in dire need. The level of awareness created through announcement, various messages through wall painting, trainings to frontline Health workers, Mitanins, Anganwadi workers, PRIs, community and coordination meetings with various stake holders has shown fruitful and meaningful results as all of the members are directly engaged with their village people.

### Achievements

- In lock down 1,412 families from 54 villages have been supported for three months dry ration kits, sanitary napkins, toiletries, and seasonal kitchen garden seeds.
- 2,942 migrant families were linked various social security schemes like pensions, ration card, kisan pension, jan-dhan yojana, kisan sanman yojana, pancard, matru vandana yojana, kcc, PM jyoti bima, MGNREGA registration and at labor department for various schemes.
- 522 capacity building trainings have covered 5,523 PRI members, front line health workers, SHG members, Teachers; Aganwadi workers are capacitated to fight COVID-19 pandemic.
- 25,000 populations were covered audio announcement as a part of awareness program.
- 602 awareness and 409 hand washing demonstration programs were conducted comprising 1,37,676 participants from all the blocks.
- 235 Walls of 100 villages are painted with slogans and precautionary measures to spread awareness regarding Covid-19 and unnecessary fear among community for corona infected person.