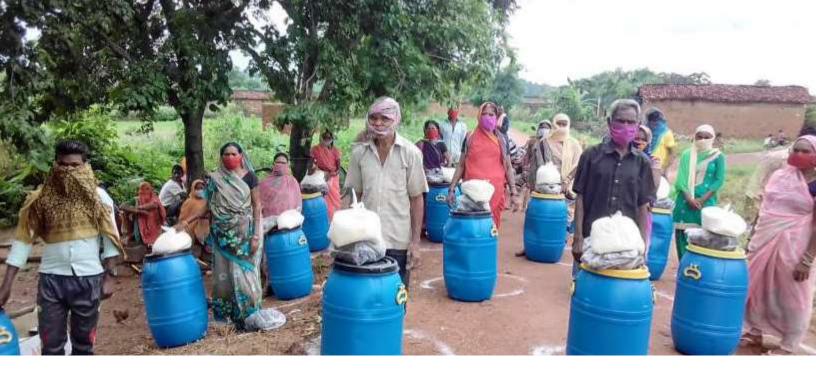

## Response for Covid-19 and Migration

Since lockdown one of the important undertaken initiatives is taken to provide dry ration kits to the underprivileged who have been the most affected by the ongoing health and financial crisis. For this noble cause KALP and various doners arranged distribution of dry ration kits ensuring basic food security for a minimum of three month to the needlest families. This distribution has been done in two blocks of Janjgir-Champa district and One block of Baloda Bazar district of Chhattisgarh. This distribution which aims to fight the COVID-19 crisis to support weaker sections and communities. This humanitarian assistance was given to the most vulnerable families so that the impact of the crisis on them are minimized and mitigated. These ration kits have dry ration containing eleven essential items that had wheat flour, two types of pulses, sugar, oil, onions, potatoes, salt, two types of spices, and Rice face masks, bathing and washing soaps and sanitary napkins and 10 types of kitchen garden vegetables seed. The dry ration kit could feed a 4-5 members family for at least for three months.