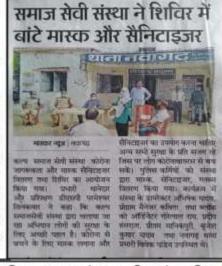

### कल्प समाज सेवी संस्था द्वारा कोरोना को लेकर चलाया जा रहा जागरुकता अभियान

कसडोल। अभी वतर्मान समय में कोरोना पूरे भारत वर्ष में तेजी से अपना पैर पसार रहा है। इसी तारतम्य में कल्प समाज सेवी संस्था-कसडोल के हारा कोविड-19 के तहत पुलिस थाना कसडोल, सफाई मित्र कसडोल को मास्क सिनेटाइजर ,हेंडवास, प्रदान किया गया यह संस्था पिछले ०९ महीने से कोरोना को लेकर जागरूकता कार्यक्रम चलाया जा रहा है। जिसमें बलौदाबाजार ब्लाक कसडोल ब्लाक में मितानिन आगनबाड़ी कार्यकर्ता सभी को मास्क सिनेटाइजर हेंडवास