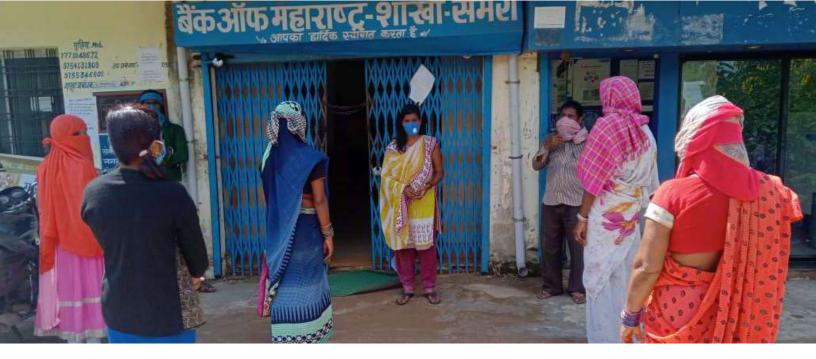

### Achievements

- In lock down 1,412 families from 54 villages have been supported for three months dry ration kits, sanitary napkins, toiletries, and seasonal kitchen garden seeds.
- 2,942 migrant families were linked various social security schemes like pensions, ration card, kisan pension, jan-dhan yojana, kisan sanman yojana, pancard, matru vandana yojana, kcc, PM jyoti bima, MGNREGA registration and at labor department for various schemes.
- 522 capacity building trainings have covered 5,523 PRI members, front line health workers, SHG members, Teachers; Aganwadi workers are capacitated to fight COVID-19 pandemic.
- 25,000 populations were covered audio announcement as a part of awareness program.
- 602 awareness and 409 hand washing demonstration programs were conducted comprising 1,37,676 participants from all the blocks.
- 235 Walls of 100 villages are painted with slogans and precautionary measures to spread awareness regarding Covid-19 and unnecessary fear among community for corona infected person.

- CBOs at the village level are taking the initiative for disseminating the importance of social distancing, and also making social distancing circles at the public spaces.
- In collaboration with Krishi Vigyan Kendra, NREGA and other department's 351 farmers of 26 villages has provided vermin composts beds, kitchen garden seeds, agriculture inputs etc. as source of income.
- 107 families received training on cultivation of mushroom and presently earning of Rs. 4 to 5 thousand per month.
- 318 migrant families not having ration card have helped to get dry ration. Knowing effective social protection systems are crucial to safeguarding the poor and vulnerable when crisis hits.
- Our surveillance and follow up with quarantine centers have helped to get 6,269 masks, soaps and toiletries for 980, phenyl bottles in 07 centers, brooms and dry ration for 167 migrants, breakfast for 197 migrants in quarantine centers. Mixture and biscuits for 708 migrants and milk for 18 children, special care for pregnant women, availability of generator and health check-ups of newly arrived migrants.
- Health check-ups of 365 newly arrived migrants in Jajajipur and Dabara blocks were helped to do health check-ups before entering in quarantine centers.