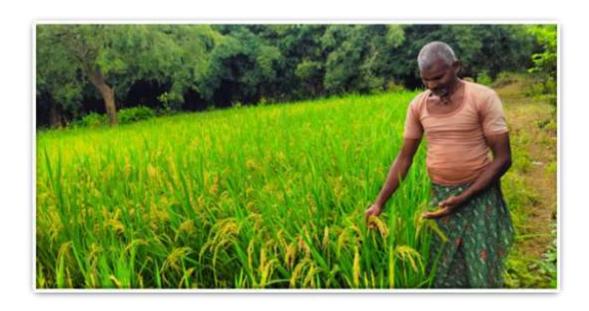

## Tribal Sustainable Livelihood

To reduce the climate change vulnerability of the small-scale farmers and vulnerable families. Promotion of climate change adaptation practices in agriculture has been prime intervention in 21 villages of Kasdol block since last four years. This has focused to increase the Income of the small farmers and to strengthen their livelihood. Interventions are made to improve the household level dietary diversity and nutritional security hence varieties of seasonal vegetables and seeds are provided. Importance of mix cropping, their pattern and methodology, preparation of bio-fertilizers and pesticides and their applications are regularly upgraded and timely support is the continuous process. Livestock's units are established and village development committees are supported for other livelihood options. For the benefits of the farmers convergence with other departments are promoted and supported.