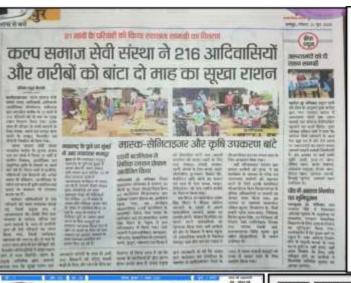

## Major Highlights of the year...

- We Reached 75,000 Direct Beneficiaries Migrant workers, Daily wagers, poor families, rag pickers, orphans, single women, women headed, beggars, small and marginal farmers, community and health workers, school children, various stake holders.
- ➤ During lockdown more than 2,00,000 migrants and underprivileged lives were supported through distribution of dry ration for three months. Rice, wheat flour, two type of dal, sugar, tea powder, oil, onions, potatoes, salt, all of spices, 15 types of seasonal seeds of vegetables, sanitary napkins.
- ➤ 3000 migrants were helped to reached safely at home, travel food, medical checkups were arranged for them in the lock down situation.
- ➤ Labour Resource Center in Nawagarh, for the support, guidance and for giving inputs to migrant laborers
- ➤ Reaching out to 2,780 migrants and laborer's households and linked them under various central and state social protection schemes.
- > 5,000 Mitanin, Anganwadi teachers, frontline Health Workers were capacitated on COVID-19 and vaccination.

## Response for Covid-19 and Migration

Since lockdown one of the important undertaken initiatives is taken to provide dry ration kits to the underprivileged who have been the most affected by the ongoing health and financial crisis. For this noble cause KALP and various doners arranged distribution of dry ration kits ensuring basic food security for a minimum of three month to the needlest families. This distribution has been done in two blocks of Janjgir-Champa district and One block of Baloda Bazar district of Chhattisgarh. This distribution which aims to fight the COVID-19 crisis to support weaker sections and communities. This humanitarian assistance was given to the most vulnerable families so that the impact of the crisis on them are minimized and mitigated. These ration kits have dry ration containing eleven essential items that had wheat flour, two types of pulses, sugar, oil, onions, potatoes, salt, two types of spices, and Rice face masks, bathing and washing soaps and sanitary napkins and 10 types of kitchen garden vegetables seed. The dry ration kit could feed a 4-5 members family for at least for three months.

### Achievements

- In lock down 1,412 families from 54 villages have been supported for three months dry ration kits, sanitary napkins, toiletries, and seasonal kitchen garden seeds.
- 2,942 migrant families were linked various social security schemes like pensions, ration card, kisan pension, jan-dhan yojana, kisan sanman yojana, pancard, matru vandana yojana, kcc, PM jyoti bima, MGNREGA registration and at labor department for various schemes.
- 522 capacity building trainings have covered 5,523 PRI members, front line health workers, SHG members, Teachers; Aganwadi workers are capacitated to fight COVID-19 pandemic.
- 25,000 populations were covered audio announcement as a part of awareness program.
- 602 awareness and 409 hand washing demonstration programs were conducted comprising 1,37,676 participants from all the blocks.
- 235 Walls of 100 villages are painted with slogans and precautionary measures to spread awareness regarding Covid-19 and unnecessary fear among community for corona infected person.