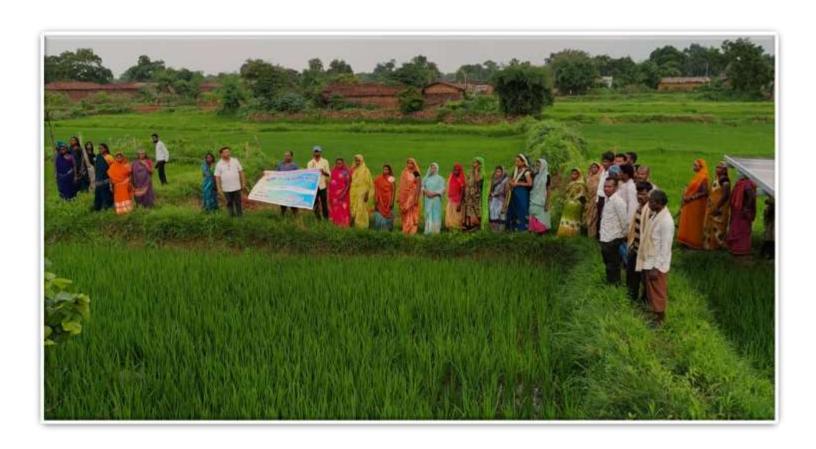

## Tribal Sustainable Livelihood

To reduce the climate change vulnerability of the small-scale farmers and vulnerable families. Promotion of climate change adaptation practices in agriculture has been prime intervention in 21 villages of Kasdol block since last four years. This has focused to increase the Income of the small farmers and to strengthen their livelihood. Interventions are made to improve the household level dietary diversity and nutritional security hence varieties of seasonal vegetables and seeds are provided. Importance of mix cropping, their pattern and methodology, preparation of bio-fertilizers and pesticides and their applications are regularly upgraded and timely support is the continuous process. Livestock's units are established and village development committees are supported for other livelihood options. For the benefits of the farmers convergence with other departments are promoted and supported.

In addition to this Custom Hiring Centers are established. These centers help small farmers to get various agriculture equipment's at nominal rates during agricultural season. This has contributed to reduce drudgery especially for women farmers. This equipment's will be charged at nominal charges so as to CBO members will get additional income and livelihood options will be strengthened. CBO members will understand the importance and need of the contribution.